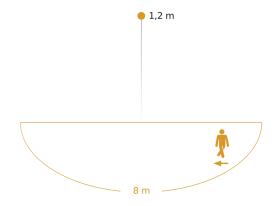

## **Detection Zone**

Possible mounting height: 1,20 m - 2,20 m

Orange: tangential

# **Technical specifications**

| Installation            | Concealed wiring, Wall                                     |
|-------------------------|------------------------------------------------------------|
| IP-rating               | IP20                                                       |
| Protection class        | II                                                         |
| Ambient temperature     | from 0 up to 40 °C                                         |
| Material                | Plastic                                                    |
| Power supply, detail    | KNX bus                                                    |
| With bus coupling       | Yes                                                        |
| Technology, sensors     | High frequency, Light sensor,<br>Temperature, Air humidity |
| Mounting height         | 1,20 – 2,20 m                                              |
| Mounting height max.    | 2,20 m                                                     |
| Optimum mounting height | 1,2 m                                                      |

| HF-system                                     | 5,8 GHz                                 |
|-----------------------------------------------|-----------------------------------------|
| Detection                                     | also through glass, wood and stud walls |
| Detection angle                               | 180 °                                   |
| Angle of aperture                             | 140 °                                   |
| Sneak-by guard                                | Yes                                     |
| Capability of masking out individual segments | No                                      |
| Electronic scalability                        | Yes                                     |
| Mechanical scalability                        | No                                      |
| Reach, radial                                 | r = 8 m (101 m <sup>2</sup> )           |
| Reach, tangential                             | r = 8 m (101 m <sup>2</sup> )           |
| Transmitter power                             | < 1 mW                                  |
| Functions                                     | Presence detector logic                 |
| Twilight setting                              | 2 – 1000 lx                             |
| Time setting                                  | 60 s - 255 Min.                         |
| Basic light level function                    | Yes                                     |