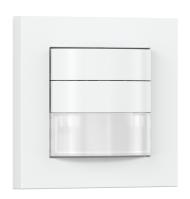

# HF 180

V3 KNX - white EAN 4007841 059460 Article number 059460

5 years

high-frequency sensor 180°

KNX

IP20

2 - 1000 lux

30 sec - 30 min

### **Function description**

Reliably detects through partition walls. HF 180 presence switch. The high-frequency sensor system quickly detects any movement regardless of temperature – even through partition walls, e.g. offices, entrance rooms or toilet facilities. 180° angle of coverage, up to 8 m reach. Intelligent technology, high-calibre design, easy 3-wire installation.

# **Technical specifications**

| Dimensions (L x W x H)     | 50 x 80 x 80 mm                                                                                                              |
|----------------------------|------------------------------------------------------------------------------------------------------------------------------|
| With motion detector       | Yes                                                                                                                          |
| Manufacturer's Warranty    | 5 years                                                                                                                      |
| Settings via               | ETS software, Remote control, Bus,<br>Smart Remote                                                                           |
| With remote control        | Yes                                                                                                                          |
| Version                    | KNX - white                                                                                                                  |
| PU1, EAN                   | 4007841059460                                                                                                                |
| Туре                       | Presence detector                                                                                                            |
| Application, place         | Indoors                                                                                                                      |
| Application, room          | one-person office, corridor / aisle,<br>function room / ancillary room,<br>kitchenette, stairwell, WC /<br>washroom, Indoors |
| Colour                     | white                                                                                                                        |
| Colour, RAL                | 9010                                                                                                                         |
| Includes corner wall mount | No                                                                                                                           |
| Installation site          | wall                                                                                                                         |
|                            |                                                                                                                              |