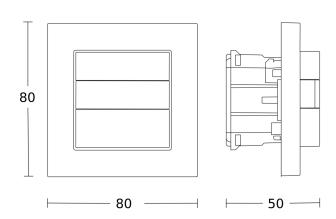

## **Dimension Drawing**

https://www.steinel.de

04.2025 Page 2 from 2

# **Technical specifications**

| Dimensions (L x W x H)     | 50 x 80 x 80 mm                                                                                                              |
|----------------------------|------------------------------------------------------------------------------------------------------------------------------|
| With motion detector       | Yes                                                                                                                          |
| Manufacturer's Warranty    | 5 years                                                                                                                      |
| Settings via               | ETS software, Remote control, Bus,<br>Smart Remote                                                                           |
| With remote control        | Yes                                                                                                                          |
| Version                    | KNX - white                                                                                                                  |
| PU1, EAN                   | 4007841059460                                                                                                                |
| Туре                       | Presence detector                                                                                                            |
| Application, place         | Indoors                                                                                                                      |
| Application, room          | one-person office, corridor / aisle,<br>function room / ancillary room,<br>kitchenette, stairwell, WC /<br>washroom, Indoors |
| Colour                     | white                                                                                                                        |
| Colour, RAL                | 9010                                                                                                                         |
| Includes corner wall mount | No                                                                                                                           |
| Installation site          | wall                                                                                                                         |
|                            |                                                                                                                              |